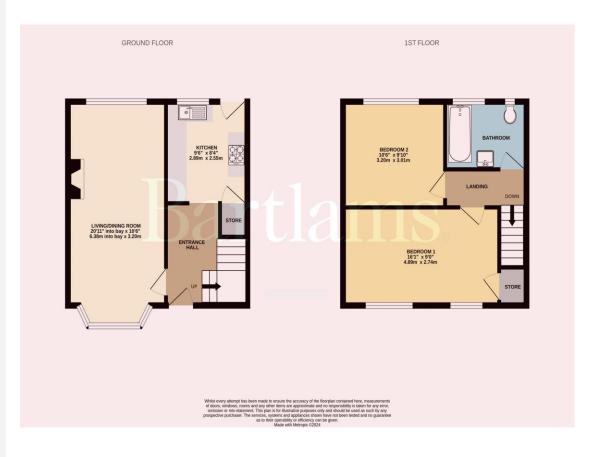

The property offers well-presented accommodation with a spacious layout, showcasing high-quality finishes throughout. The 21-foot living room is highlighted by a striking wood burner and bay window to the front, while the stylish kitchen comes equipped with modern built-in appliances.

There are two generously sized bedrooms and a modern white bathroom complete with a shower over the bath. Additional features include gasfired central heating, double-glazed windows, and a concrete print driveway to the fore.