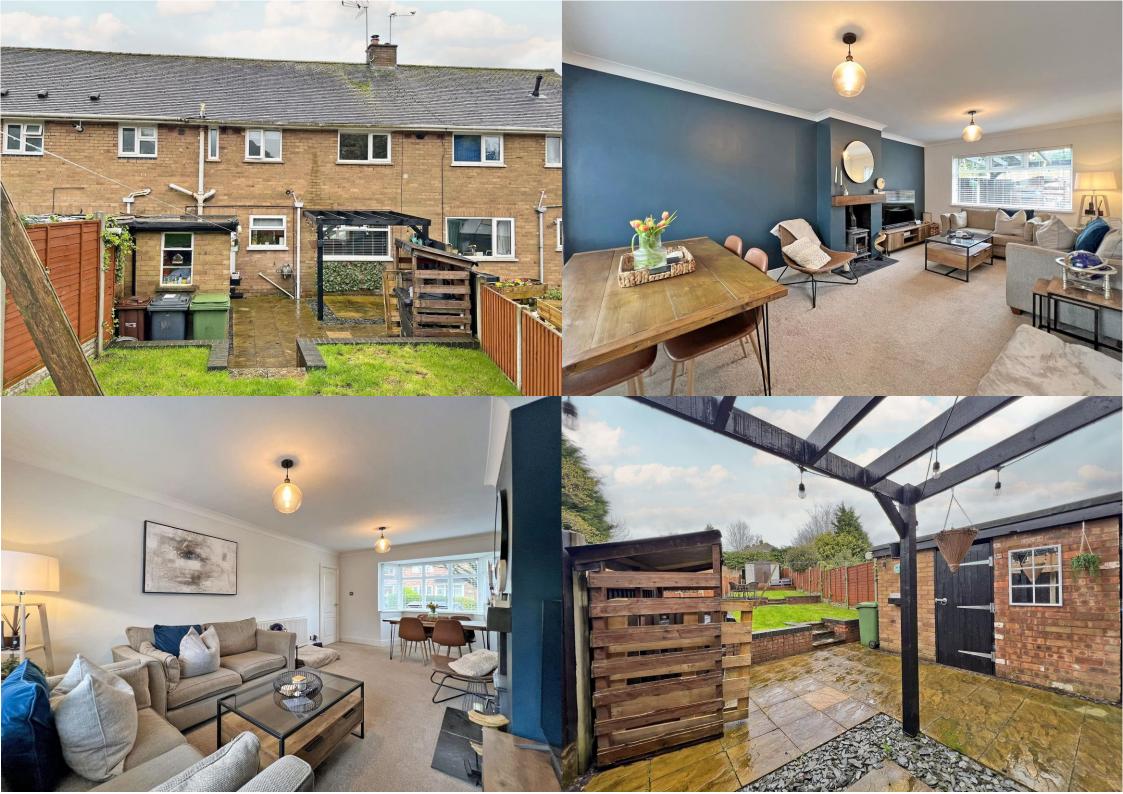

The property offers well-presented accommodation with a spacious layout, showcasing high-quality finishes throughout. The 21-foot living room is highlighted by a striking wood burner and bay window to the front, while the stylish kitchen comes equipped with modern built-in appliances.

The rear garden is attractively landscaped with the added bonus of a bar at the end, adding to the overall charm of this lovely home

24 High Street Wolverhampton West Midlands WV6 8QT

01902 759888 tettenhallsales@bartlams.co.uk www.bartlams.co.uk