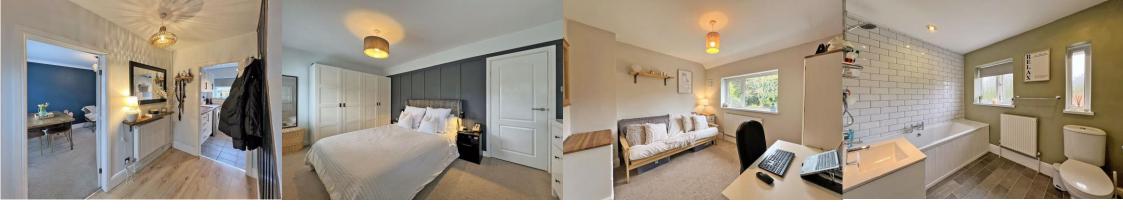

The property offers well-presented accommodation with a spacious layout, showcasing high-quality finishes throughout. The 21-foot living room is highlighted by a striking wood burner and bay window to the front, while the stylish kitchen comes equipped with modern built-in appliances.

There are two generously sized bedrooms and a modern white bathroom complete with a shower over the bath. Additional features include gasfired central heating, double-glazed windows, and a concrete print driveway to the fore.